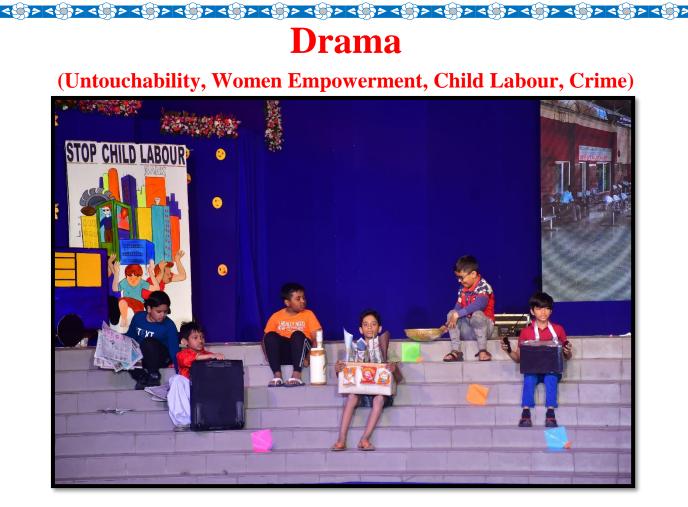

< & > < & > < & > < & > < & > < & > < & > < & > < & > < & > < & > < & > < & > < & > < & > < & > < & > < & > < & > < & > < & > < & > < & > < & > < & > < & > < & > < & > < & > < & > < & > < & > < & > < & > < & > < & > < & > < & > < & > < & > < & > < & > < & > < & > < & > < & > < & > < & > < & > < & > < & > < & > < & > < & > < & > < & > < & > < & > < & > < & > < & > < & > < & > < & > < & > < & > < & > < & > < & > < & > < & > < & > < & > < & > < & > < & > < & > < & > < & > < & > < & > < & > < & > < & > < & > < & > < & > < & > < & > < & > < & > < & > < & > < & > < & > < & > < & > < & > < & > < & > < & > < & > < & > < & > < & > < & > < & > < & > < & > < & > < & > < & > < & > < & > < & > < & > < & > < & > < & > < & > < & > < & > < & > < & & > < & > < & > < & > < & > < & > < &





< <u>.</u>>>



<



< ক্টি> < কটি> < < কটি> < কটি < কটি> < কটি <



## <section-header><section-header><text>

<



< স্ট্রি> < স্ট্রি>